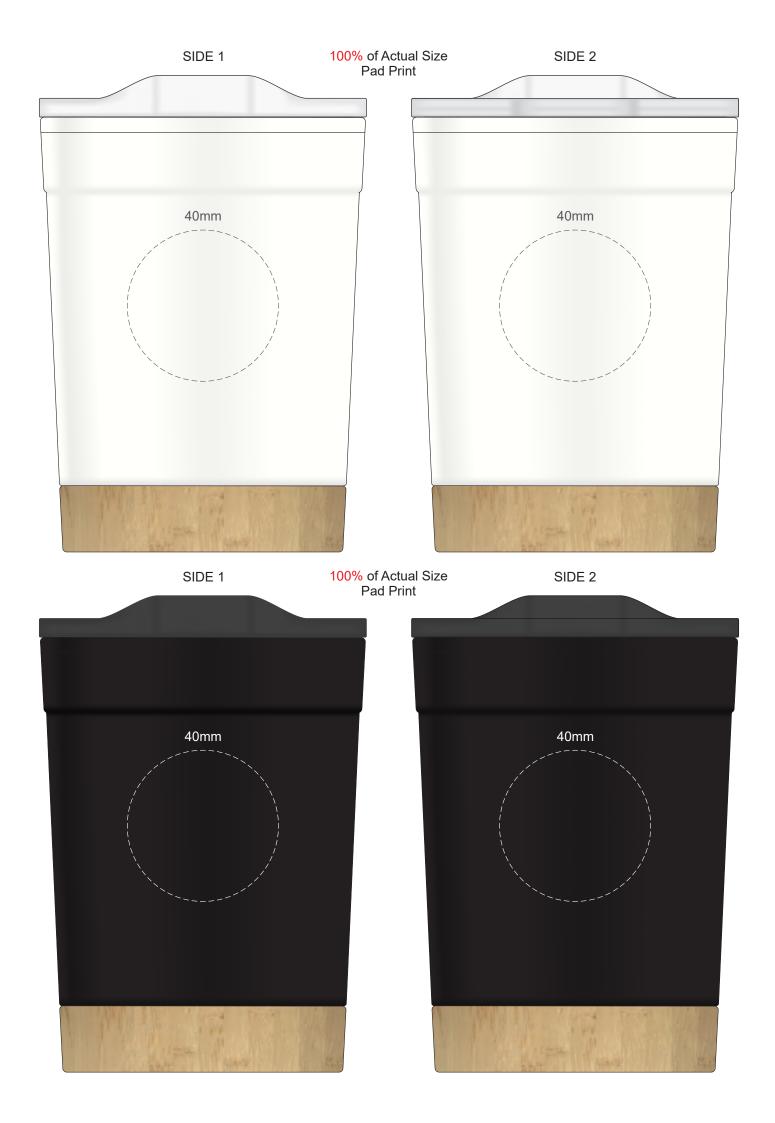

Please be aware that artwork will adhere to the shape of the product. Therefore, linear shapes that utilise the full print area may appear skewed from the side perspective due to the tapered nature of the product.