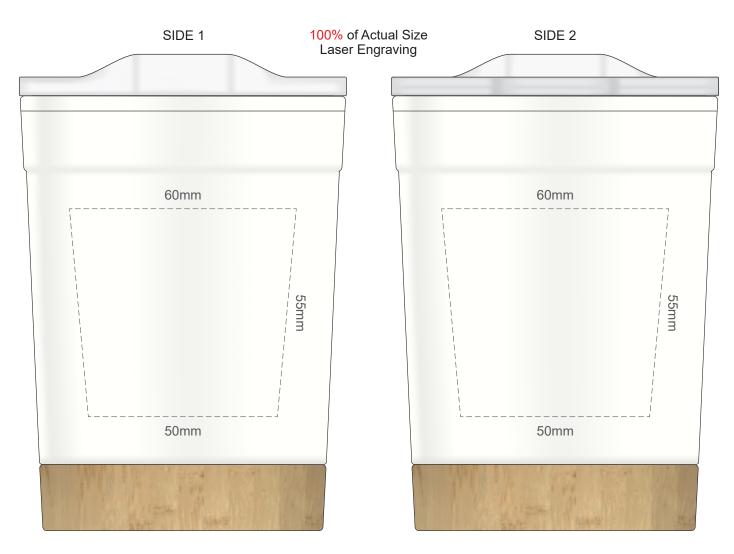

Engraves to a Shiny Steel Finish

Please be aware that artwork will adhere to the shape of the product. Therefore, linear shapes that utilise the full print area may appear skewed from the side perspective due to the tapered nature of the product.

Engraves to a Shiny Steel Finish