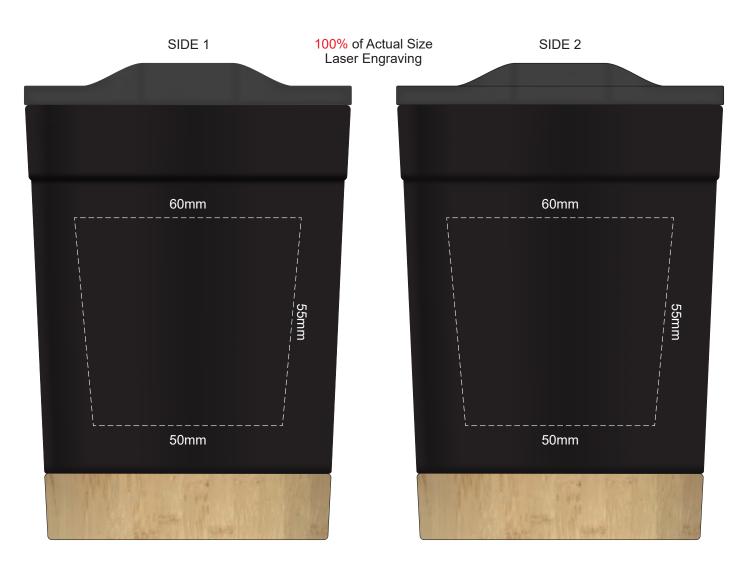

Engraves to a Shiny Steel Finish

Please be aware that artwork will adhere to the shape of the product. Therefore, linear shapes that utilise the full print area may appear skewed from the side perspective due to the tapered nature of the product.

Engraves to a Shiny Steel Finish