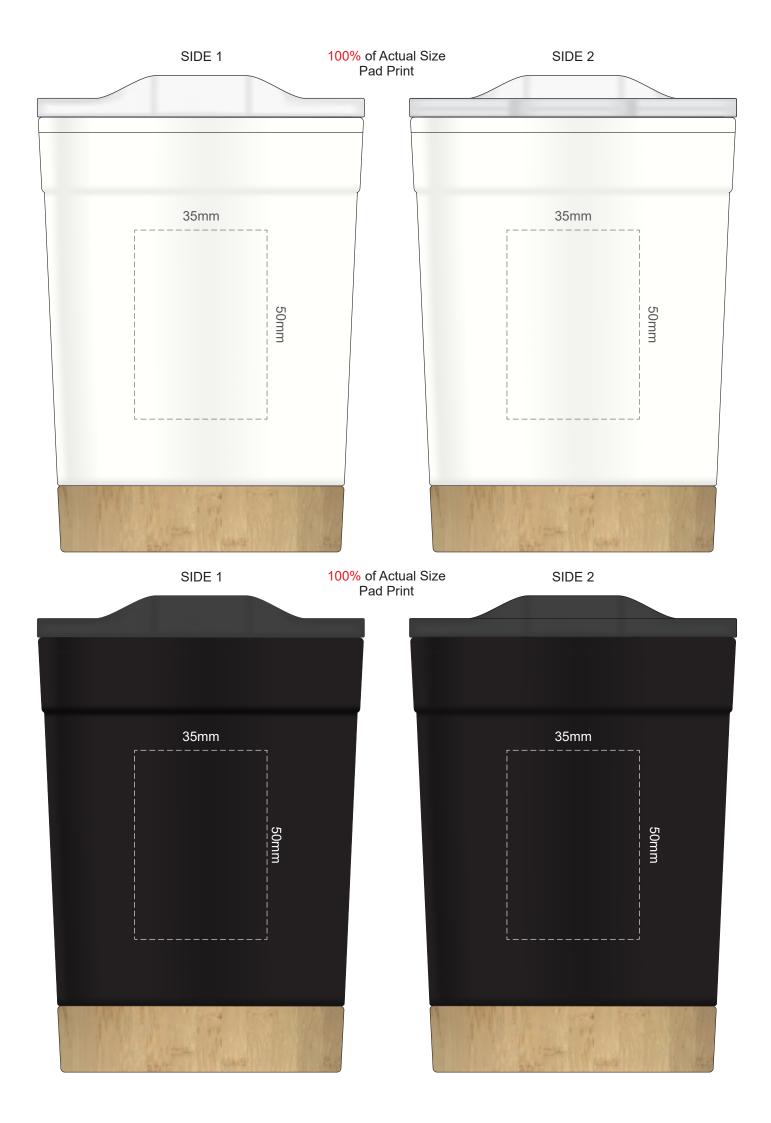

Please be aware that artwork will adhere to the shape of the product. Therefore, linear shapes that utilise the full print area may appear skewed from the side perspective due to the tapered nature of the product.