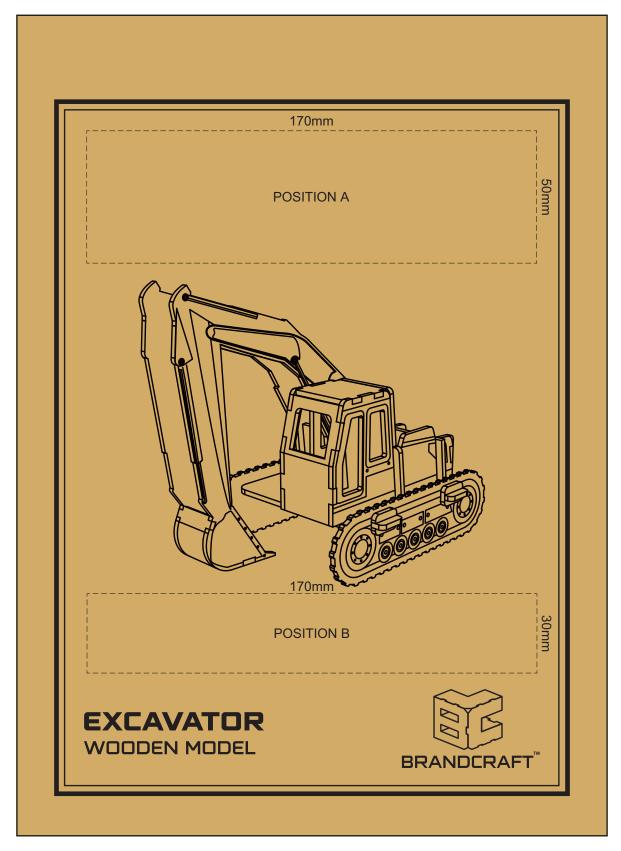

## BRANDING SPECIFICATION - Excavator Wooden Model - 124035 New Stocks)

This product is a natural material, please allow for variances in grain pattern and engraving colour. Up to a 2mm tolerance is expected for alignment of the printed artwork against the engraved lines. Slight inconsistencies are to be considered acceptable if the artwork is printed over an engraved line.

Blue Line = Safe area for Arwork
Laser engraves to a natural etch
100% of Actual Artwork Print Area

Artwork will be printed directly onto the product via CMYK printing (no white) Colours will not be vibrant due to white ink not being available for this process.