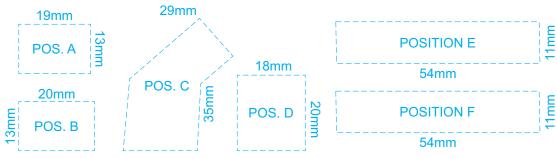

ctual Size Screen Print (One Colour)



Up to a 2mm tolerance is expected for alignment of the printed artwork against the engraved lines. Slight inconsistencies are to be considered acceptable if the artwork is printed over an engraved line.

Blue Line = Safe area for Arwork

## 100% of Actual Artwork Print Area



## BRANDING SPECIFICATION - Excavator Wooden Model - 124035 New Stocks)



This product is a natural material, please allow for variances in grain pattern and engraving colour. Up to a 2mm tolerance is expected for alignment of the printed artwork against the engraved lines. Slight inconsistencies are to be considered acceptable if the artwork is printed over an engraved line.

Blue Line = Safe area for Arwork
Laser engraves to a natural etch
100% of Actual Artwork Print Area





Artwork will be printed directly onto the product via CMYK printing (no white) Colours will not be vibrant due to white ink not being available for this process.