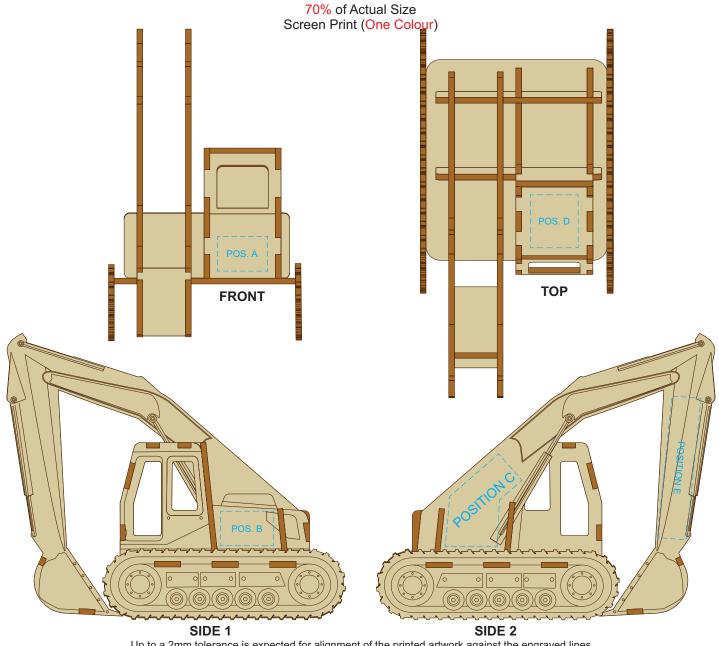

## 70% of Actual Size Screen Print (One Colour)

Up to a 2mm tolerance is expected for alignment of the printed artwork against the engraved lines. Slight inconsistencies are to be considered acceptable if the artwork is printed over an engraved line.

## BRANDING SPECIFICATION - Excavator Wooden Model - 124035 New Stocks)

This product is a natural material, please allow for variances in grain pattern and engraving colour. Up to a 2mm tolerance is expected for alignment of the printed artwork against the engraved lines. Slight inconsistencies are to be considered acceptable if the artwork is printed over an engraved line.