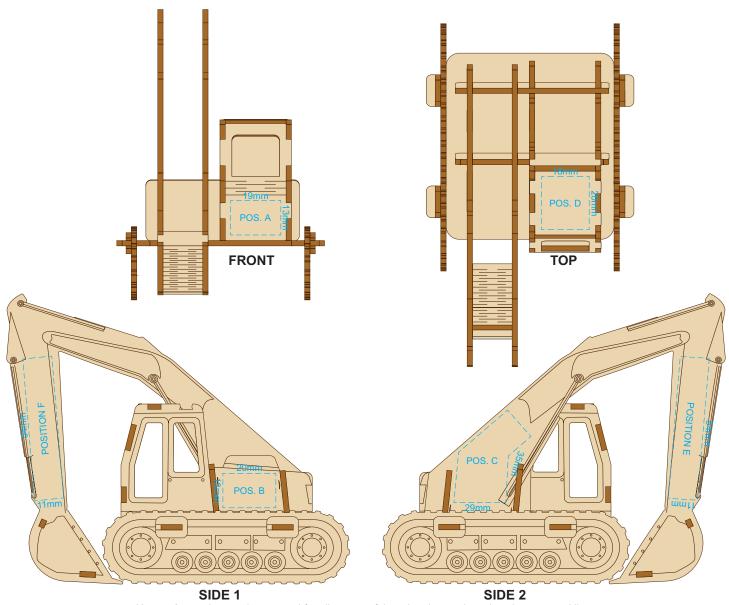

## BRANDING SPECIFICATION - Excavator Wooden Model - 124035 New Stocks)

This product is a natural material, please allow for variances in grain pattern and engraving colour. Up to a 2mm tolerance is expected for alignment of the printed artwork against the engraved lines. Slight inconsistencies are to be considered acceptable if the artwork is printed over an engraved line.

Up to a 2mm tolerance is expected for alignment of the printed artwork against the engraved lines. Slight inconsistencies are to be considered acceptable if the artwork is printed over an engraved line.

Blue Line = Safe area for Arwork

Up to a 2mm tolerance is expected for alignment of the printed artwork against the engraved lines. Slight inconsistencies are to be considered acceptable if the artwork is printed over an engraved line.

Blue Line = Safe area for Arwork