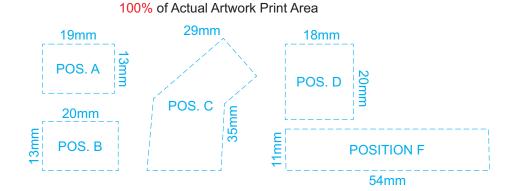

## 100% of Actual Artwork Print Area

This product is a natural material, please allow for variances in grain pattern and engraving colour. Up to a 2mm tolerance is expected for alignment of the printed artwork against the engraved lines. Slight inconsistencies are to be considered acceptable if the artwork is printed over an engraved line.

## BRANDING SPECIFICATION - Excavator Wooden Model - 124035 New Stocks)

This product is a natural material, please allow for variances in grain pattern and engraving colour. Up to a 2mm tolerance is expected for alignment of the printed artwork against the engraved lines. Slight inconsistencies are to be considered acceptable if the artwork is printed over an engraved line.