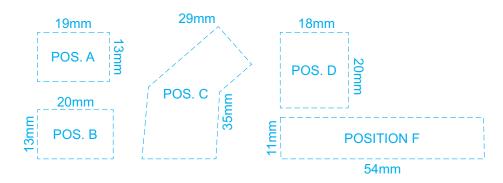

## 100% of Actual Artwork Print Area

## BRANDING SPECIFICATION - Excavator Wooden Model - 124035 New Stocks)

This product is a natural material, please allow for variances in grain pattern and engraving colour. Up to a 2mm tolerance is expected for alignment of the printed artwork against the engraved lines. Slight inconsistencies are to be considered acceptable if the artwork is printed over an engraved line.