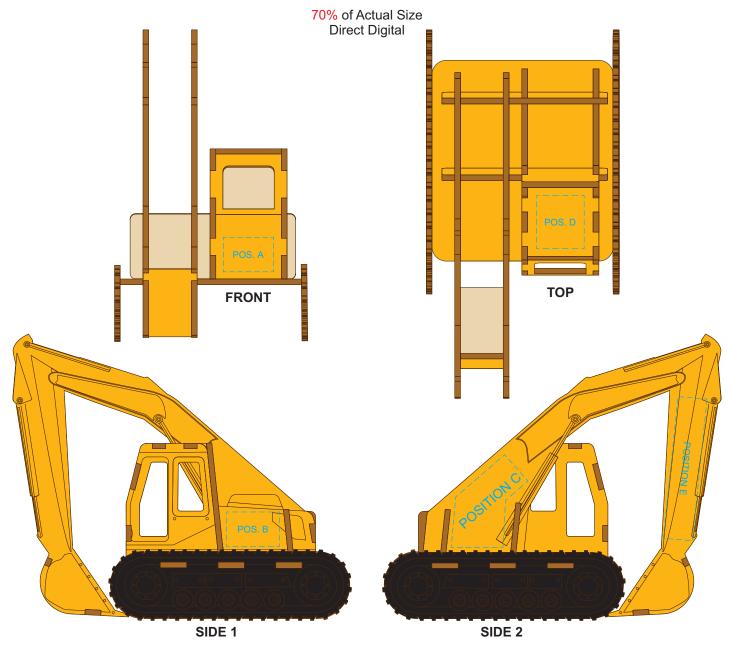

Blue Line = Safe area for Arwork

70% of Actual Size
Digital Packaging Print

Artwork will be printed directly onto the product via CMYK printing (no white) Colours will not be vibrant due to white ink not being available for this process.

## BRANDING SPECIFICATION - Excavator Wooden Model - 124035 New Stocks)

This product is a natural material, please allow for variances in grain pattern and engraving colour. Up to a 2mm tolerance is expected for alignment of the printed artwork against the engraved lines. Slight inconsistencies are to be considered acceptable if the artwork is printed over an engraved line.