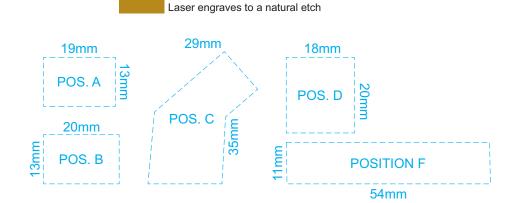

Blue Line = Safe area for Arwork
Laser engraves to a natural etch
100% of Actual Artwork Print Area

Artwork will be printed directly onto the product via CMYK printing (no white) Colours will not be vibrant due to white ink not being available for this process.