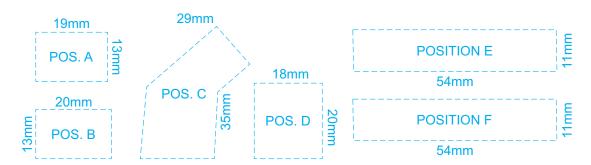

Up to a 2mm tolerance is expected for alignment of the printed artwork against the engraved lines. Slight inconsistencies are to be considered acceptable if the artwork is printed over an engraved line.

## 70% of Actual Size Screen Print (One Colour)

Up to a 2mm tolerance is expected for alignment of the printed artwork against the engraved lines. Slight inconsistencies are to be considered acceptable if the artwork is printed over an engraved line.

Blue Line = Safe area for Arwork