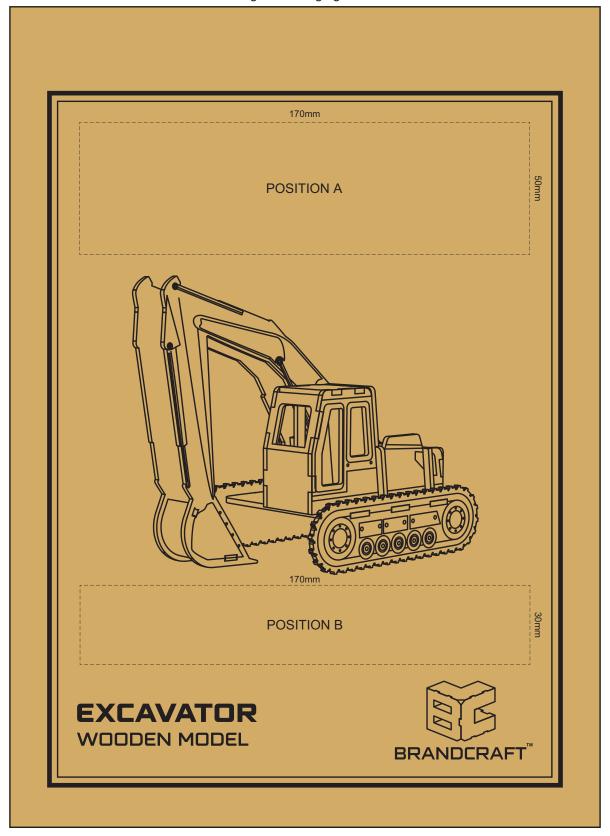

## BRANDING SPECIFICATION - Excavator Wooden Model - 124035 New Stocks)

This product is a natural material, please allow for variances in grain pattern and engraving colour. Up to a 2mm tolerance is expected for alignment of the printed artwork against the engraved lines. Slight inconsistencies are to be considered acceptable if the artwork is printed over an engraved line.