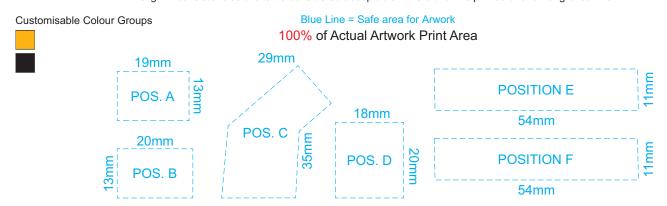

Blue Line = Safe area for Arwork

Up to a 2mm tolerance is expected for alignment of the printed artwork against the engraved lines. Slight inconsistencies are to be considered acceptable if the artwork is printed over an engraved line.

## 100% of Actual Artwork Print Area

This product is a natural material, please allow for variances in grain pattern and engraving colour. Up to a 2mm tolerance is expected for alignment of the printed artwork against the engraved lines. Slight inconsistencies are to be considered acceptable if the artwork is printed over an engraved line.