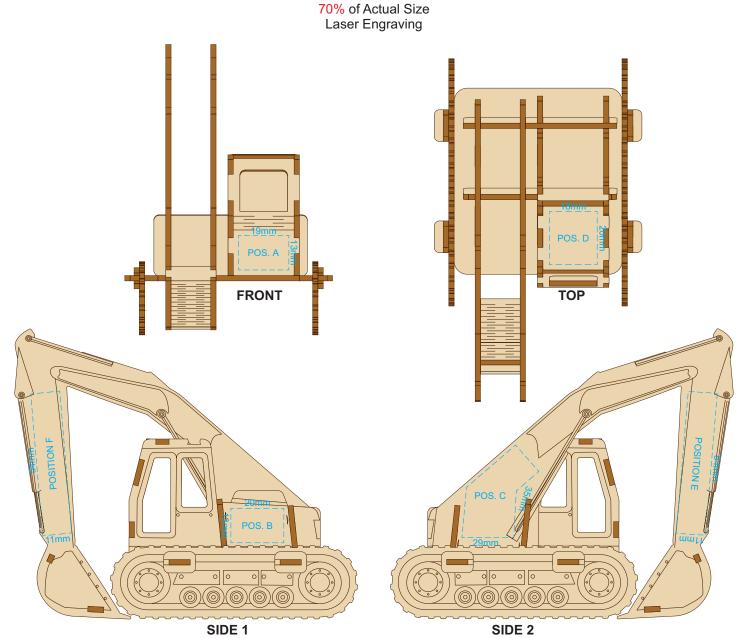

## 100% of Actual Artwork Print Area

This product is a natural material, please allow for variances in grain pattern and engraving colour. Up to a 2mm tolerance is expected for alignment of the printed artwork against the engraved lines. Slight inconsistencies are to be considered acceptable if the artwork is printed over an engraved line.

Blue Line = Safe area for Arwork

70% of Actual Size
Digital Packaging Print

Artwork will be printed directly onto the product via CMYK printing (no white) Colours will not be vibrant due to white ink not being available for this process.

Blue Line = Safe area for Arwork
Laser engraves to a natural etch
100% of Actual Artwork Print Area

Artwork will be printed directly onto the product via CMYK printing (no white) Colours will not be vibrant due to white ink not being available for this process.