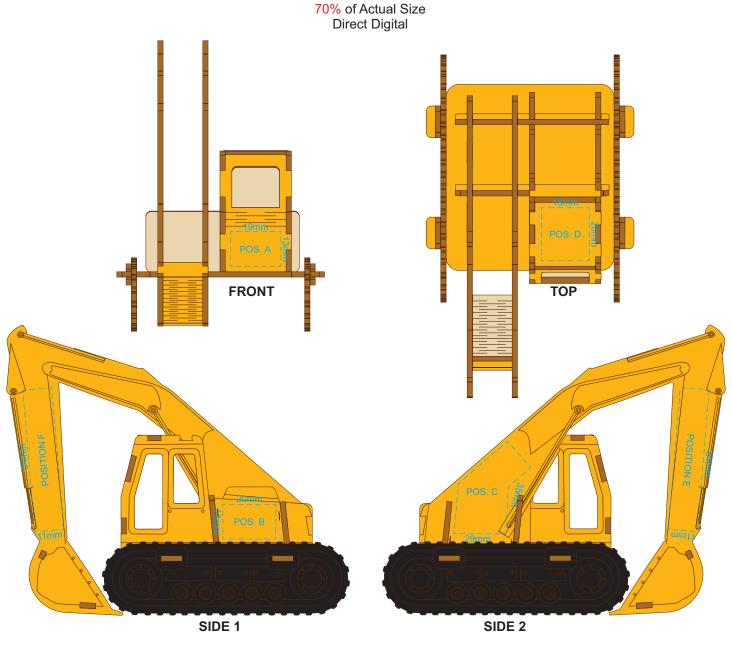

Blue Line = Safe area for Arwork

70% of Actual Size
Digital Packaging Print

Artwork will be printed directly onto the product via CMYK printing (no white) Colours will not be vibrant due to white ink not being available for this process.