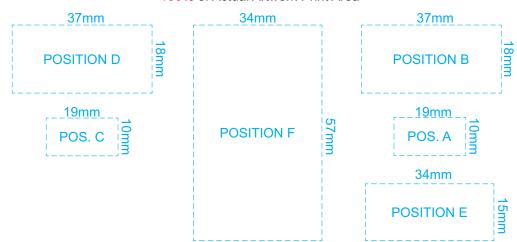

## 100% of Actual Artwork Print Area

## 100% of Actual Artwork Print Area

Artwork will be printed directly onto the product via CMYK printing (no white) Colours will not be vibrant due to white ink not being available for this process.