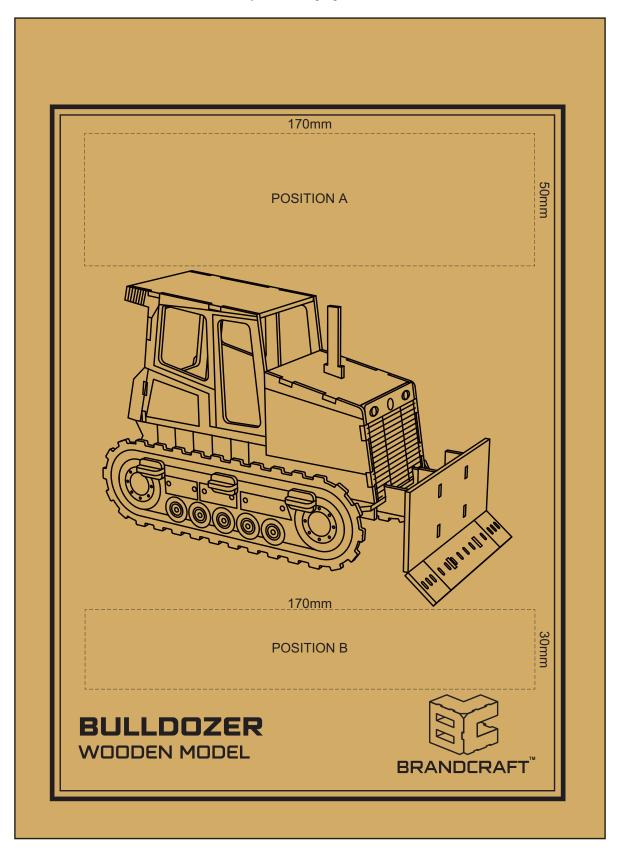

# 50% of Actual Size Direct Digital

Up to a 2mm tolerance is expected for alignment of the printed artwork against the engraved lines. Slight inconsistencies are to be considered acceptable if the artwork is printed over an engraved line.