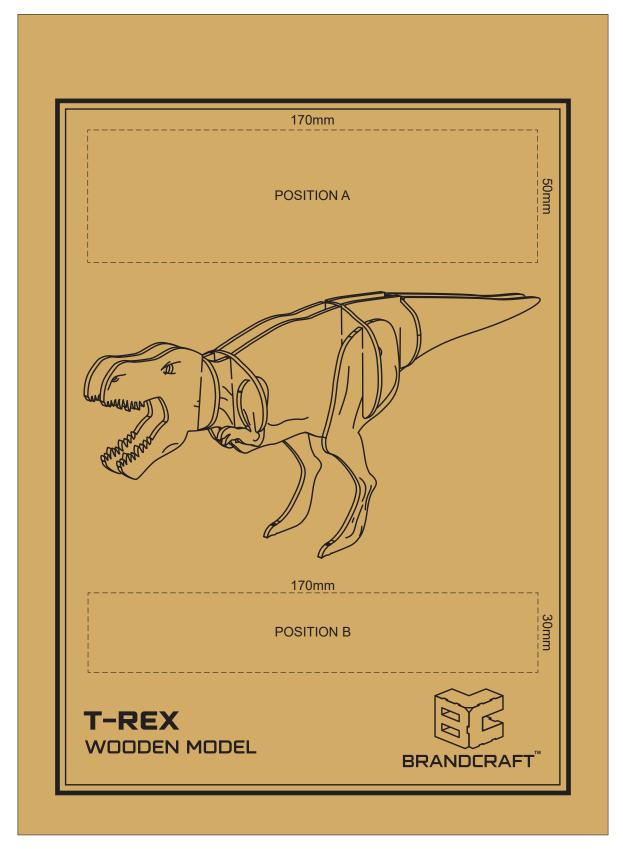

## 50% of Actual Size Laser Engraving

This product is a natural material, please allow for variances in grain pattern and engraving colour. Up to a 2mm tolerance is expected for alignment of the printed artwork against the engraved lines. Slight inconsistencies are to be considered acceptable if the artwork is printed over an engraved line

Blue Line = Safe area for Arwork

Laser engraves to a natural etch