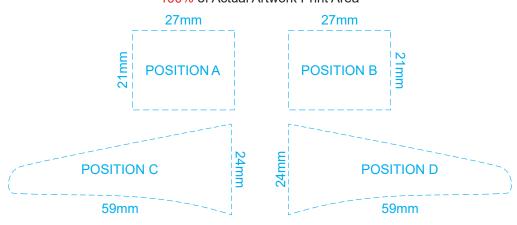

### 100% of Actual Artwork Print Area

Up to a 2mm tolerance is expected for alignment of the printed artwork against the engraved lines. Slight inconsistencies are to be considered acceptable if the artwork is printed over an engraved line

Blue Line = Safe area for Arwork