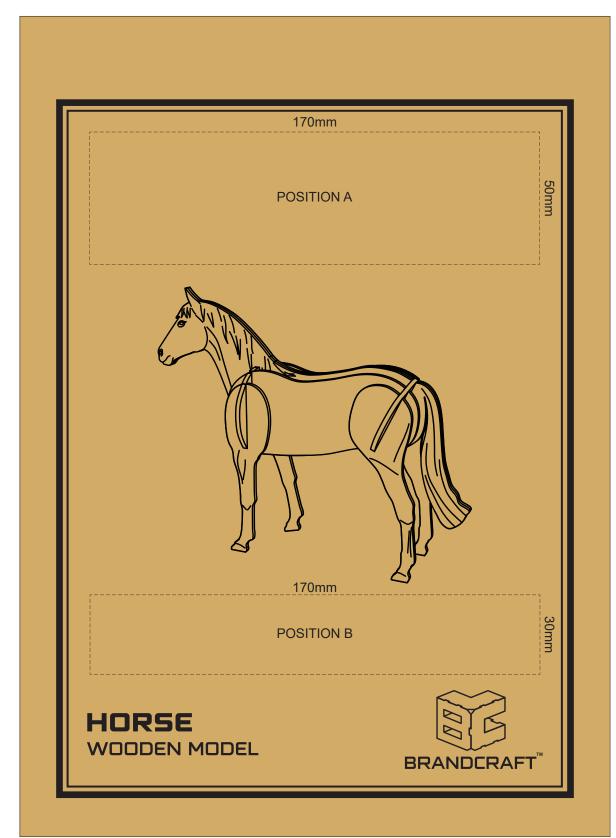

## BRANDING SPECIFICATION - Horse Wooden Model - 126730

The colours of the product cannot be customised. It can be supplied with either the preset colour layout (as per template) or in a natural wood finish. The product is provided flat packed in a cardboard sleeve with assembly instructions.

BRANDING SPECIFICATION - Horse Wooden Model - 126730

This product is made from natural wood, therefore some slight colour variation are considered acceptable. The product is provided flat packed in a cardboard sleeve with assembly instructions.

BRANDING SPECIFICATION - Horse Wooden Model - 126730