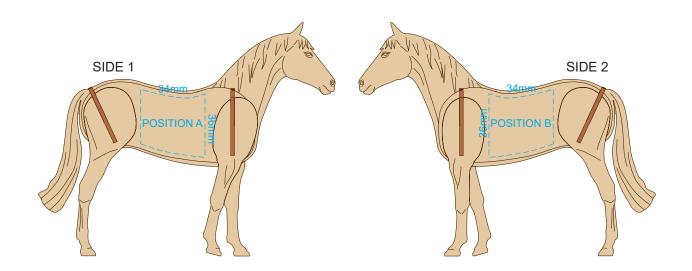

## 70% of Actual Size Digital Packaging Print

Artwork will be printed directly onto the product via CMYK printing (no white) Colours will not be vibrant due to white ink not being available for this process.