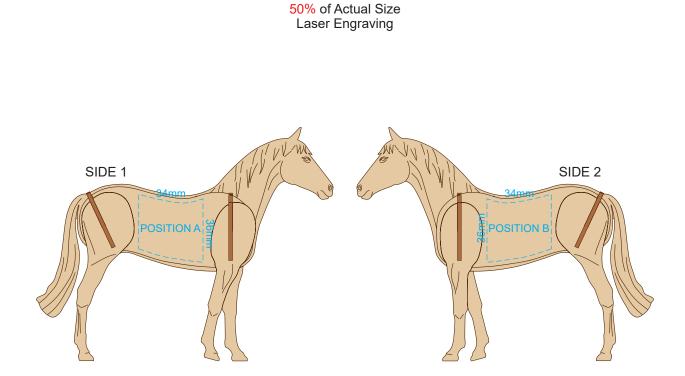

50% of Actual Size

Up to a 2mm tolerance is expected for alignment of the printed artwork against the engraved lines. Slight inconsistencies are to be considered acceptable if the artwork is printed over an engraved line Blue Line = Safe area for Arwork

This product is a natural material, please allow for variances in grain pattern and engraving colour. Up to a 2mm tolerance is expected for alignment of the printed artwork against the engraved lines. Slight inconsistencies are to be considered acceptable if the artwork is printed over an engraved line Blue Line = Safe area for Arwork