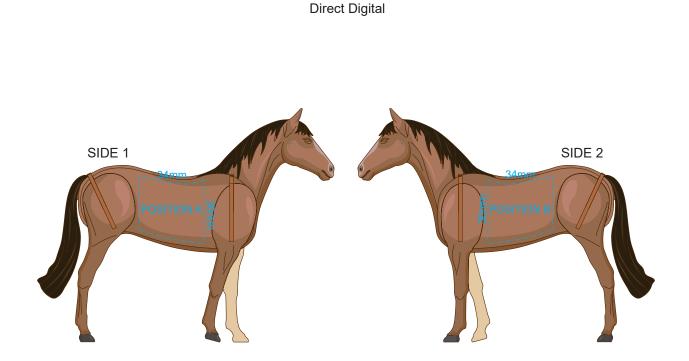

## 70% of Actual Size Digital Packaging Print

Artwork will be printed directly onto the product via CMYK printing (no white) Colours will not be vibrant due to white ink not being available for this process.