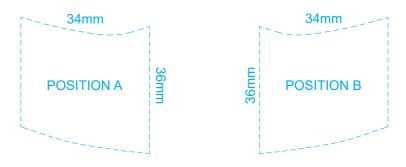

50% of Actual Size

Up to a 2mm tolerance is expected for alignment of the printed artwork against the engraved lines. Slight inconsistencies are to be considered acceptable if the artwork is printed over an engraved line Blue Line = Safe area for Arwork

100% of Actual Artwork Print Area