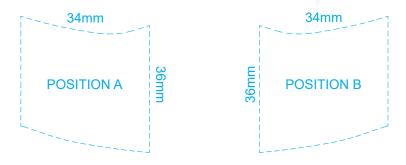

50% of Actual Size

Up to a 2mm tolerance is expected for alignment of the printed artwork against the engraved lines. Slight inconsistencies are to be considered acceptable if the artwork is printed over an engraved line Blue Line = Safe area for Arwork

100% of Actual Artwork Print Area