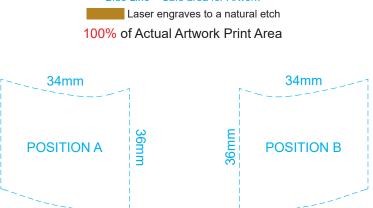

ed artwork against the engraved lines. Slight inconsistencies are to be considered acceptable if the artwork is printed over an engraved line Blue Line = Safe area for Arwork

100% of Actual Artwork Print Area



BRANDING SPECIFICATION - Horse Wooden Model - 126730

This product is made from natural wood, therefore some slight colour variation are considered acceptable. The product is provided flat packed in a cardboard sleeve with assembly instructions.



This product is a natural material, please allow for variances in grain pattern and engraving colour. Up to a 2mm tolerance is expected for alignment of the printed artwork against the engraved lines. Slight inconsistencies are to be considered acceptable if the artwork is printed over an engraved line Blue Line = Safe area for Arwork



BRANDING SPECIFICATION - Horse Wooden Model - 126730

This product is made from natural wood, therefore some slight colour variation are considered acceptable. The product is provided flat packed in a cardboard sleeve with assembly instructions.

## 70% of Actual Size Digital Packaging Print



Artwork will be printed directly onto the product via CMYK printing (no white) Colours will not be vibrant due to white ink not being available for this process.

BRANDING SPECIFICATION - Horse Wooden Model - 126730