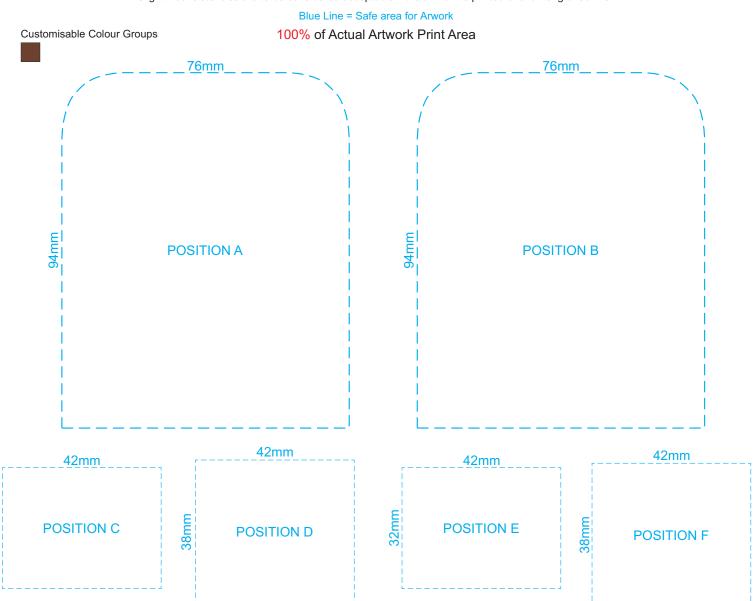

# 50% of Actual Size Direct Digital



Up to a 2mm tolerance is expected for alignment of the printed artwork against the engraved lines. Slight inconsistencies are to be considered acceptable if the artwork is printed over an engraved line.



## BRANDING SPECIFICATION - Money Box Wooden Model - 126735

# 50% of Actual Size Screen Print (One Colour)



Up to a 2mm tolerance is expected for alignment of the printed artwork against the engraved lines. Slight inconsistencies are to be considered acceptable if the artwork is printed over an engraved line.

Blue Line = Safe area for Arwork

100% of Actual Artwork Print Area



# BRANDING SPECIFICATION - Money Box Wooden Model - 126735



This product is a natural material, please allow for variances in grain pattern and engraving colour. Up to a 2mm tolerance is expected for alignment of the printed artwork against the engraved lines. Slight inconsistencies are to be considered acceptable if the artwork is printed over an engraved line.



## BRANDING SPECIFICATION - Money Box Wood