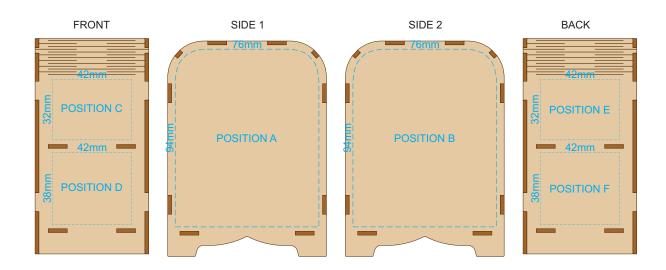

## BRANDING SPECIFICATION - Money Box Wooden Model - 126735

# BRANDING SPECIFICATION - Money Box Wooden Model - 126735

This product is a natural material, please allow for variances in grain pattern and engraving colour. Up to a 2mm tolerance is expected for alignment of the printed artwork against the engraved lines. Slight inconsistencies are to be considered acceptable if the artwork is printed over an engraved line.