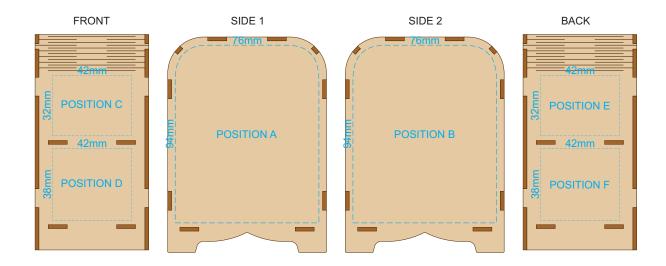

# 50% of Actual Size Screen Print (One Colour)

Up to a 2mm tolerance is expected for alignment of the printed artwork against the engraved lines. Slight inconsistencies are to be considered acceptable if the artwork is printed over an engraved line.