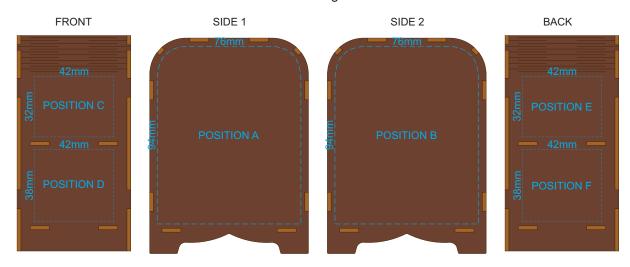

## BRANDING SPECIFICATION - Money Box Wooden Model - 126735

# BRANDING SPECIFICATION - Money Box Wooden Model - 126735

This product is a natural material, please allow for variances in grain pattern and engraving colour. Up to a 2mm tolerance is expected for alignment of the printed artwork against the engraved lines. Slight inconsistencies are to be considered acceptable if the artwork is printed over an engraved line.