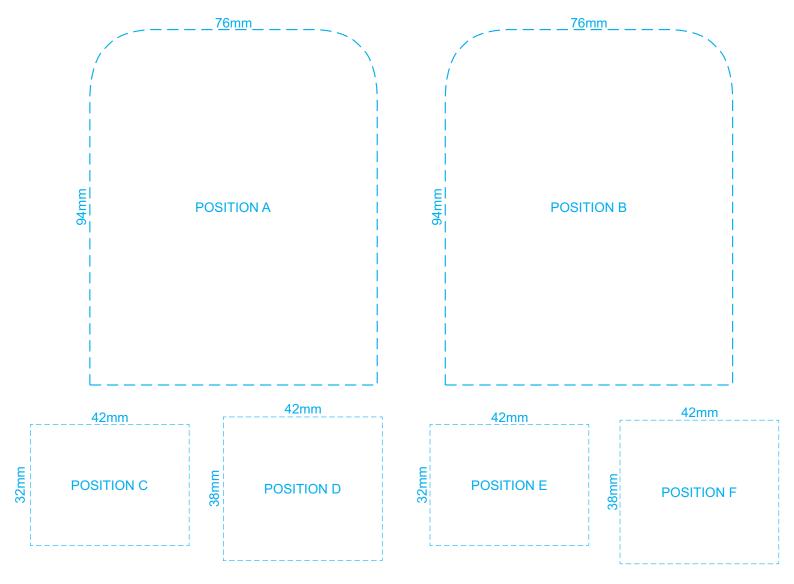

# 50% of Actual Size Direct Digital

Up to a 2mm tolerance is expected for alignment of the printed artwork against the engraved lines. Slight inconsistencies are to be considered acceptable if the artwork is printed over an engraved line.