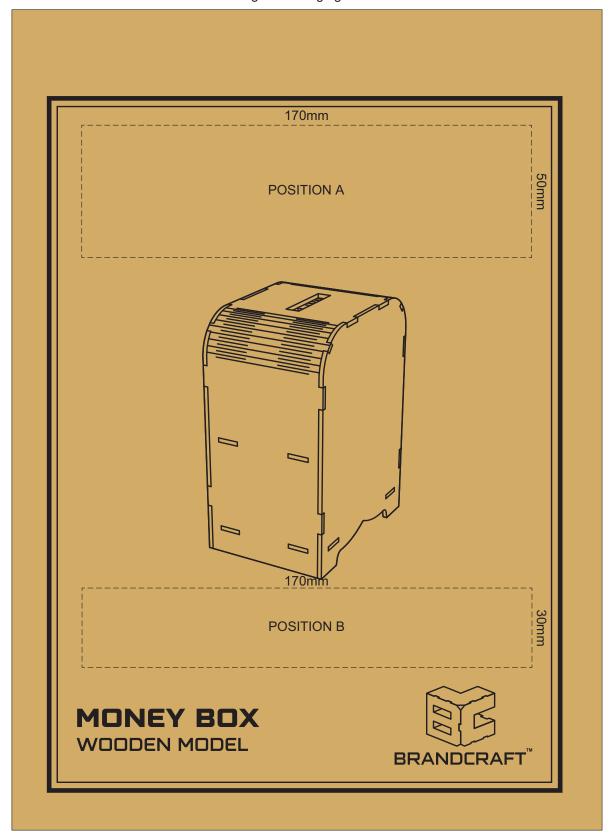

# 50% of Actual Size Direct Digital

Up to a 2mm tolerance is expected for alignment of the printed artwork against the engraved lines. Slight inconsistencies are to be considered acceptable if the artwork is printed over an engraved line.

# 50% of Actual Size Screen Print (One Colour)

Up to a 2mm tolerance is expected for alignment of the printed artwork against the engraved lines. Slight inconsistencies are to be considered acceptable if the artwork is printed over an engraved line.

## BRANDING SPECIFICATION - Money Box Wooden Model - 126735

Artwork will be printed directly onto the product via CMYK printing (no white) Colours will not be vibrant due to white ink not being available for this process.