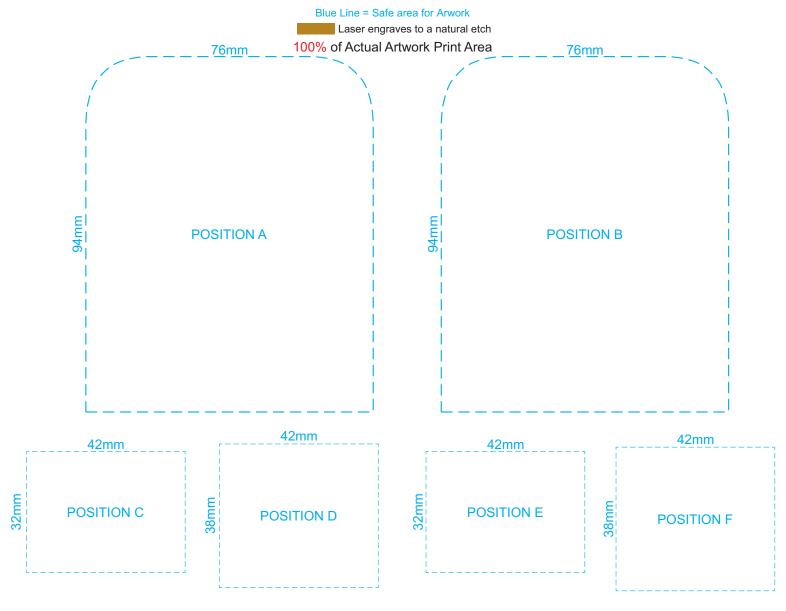

artwork is printed over an engraved line.



## BRANDING SPECIFICATION - Money Box Wooden Model - 126735

# 50% of Actual Size Screen Print (One Colour)



Up to a 2mm tolerance is expected for alignment of the printed artwork against the engraved lines. Slight inconsistencies are to be considered acceptable if the artwork is printed over an engraved line.

Blue Line = Safe area for Arwork

100% of Actual Artwork Print Area



# BRANDING SPECIFICATION - Money Box Wooden Model - 126735



This product is a natural material, please allow for variances in grain pattern and engraving colour. Up to a 2mm tolerance is expected for alignment of the printed artwork against the engraved lines. Slight inconsistencies are to be considered acceptable if the artwork is printed over an engraved line.



## BRANDING SPECIFICATION - Money Box Wooden Model - 126735



Artwork will be printed directly onto the product via CMYK printing (no white) Colours will not be vibrant due to white ink not being available for this process.