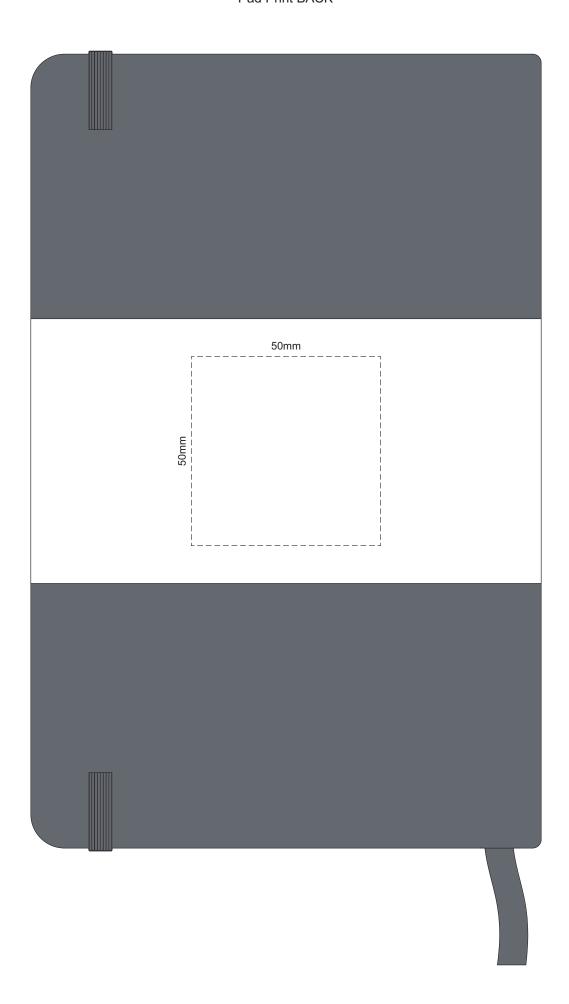

Copper Foil Print Colour

Artwork will be printed directly onto the product via CMYK printing (no white), colours will not be vibrant due to white ink not being available for this process

FRONT BACK
Belly Band Assembled on Notebook
Please note that some of the artwork will be covered by the notebook closure strap when assembled.