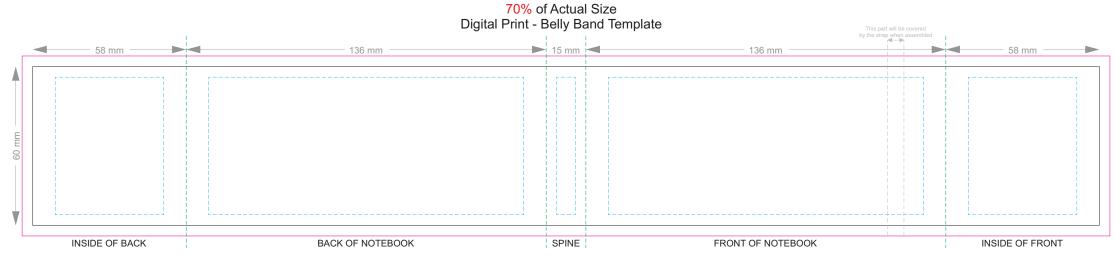

25% of Actual Size

Green Line = Fold Lines when assembled on notebook
Blue Line = The SIGNIFICANT PRINT AREA
(Keep all critical images & text within this box)
Black Line = Maximum print area
Pink Line = Bleed off to here