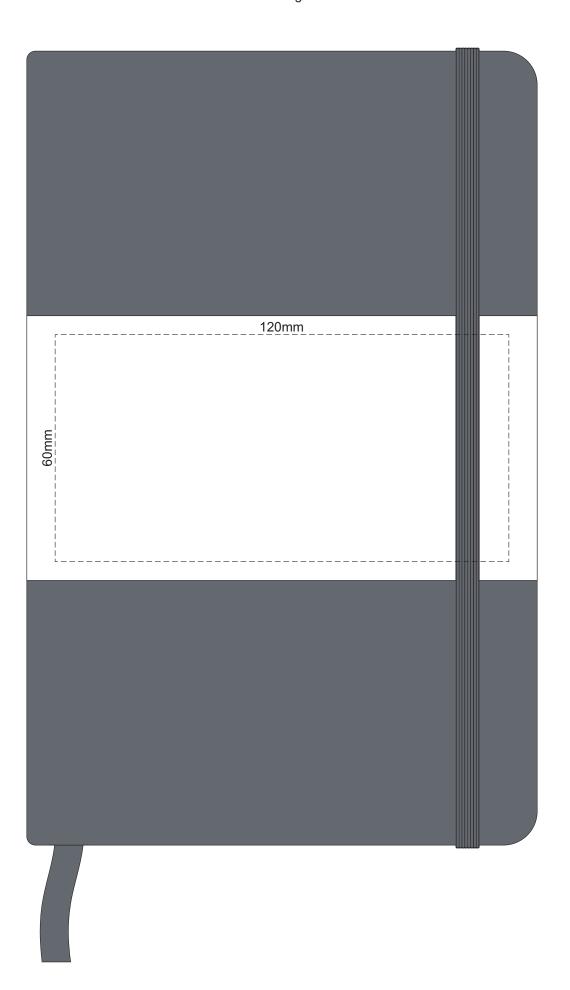

Copper Foil Print Colour

Artwork will be printed directly onto the product via CMYK printing (no white), colours will not be vibrant due to white ink not being available for this process

FRONT BACK
Belly Band Assembled on Notebook
Please note that some of the artwork will be covered by the notebook closure strap when assembled.