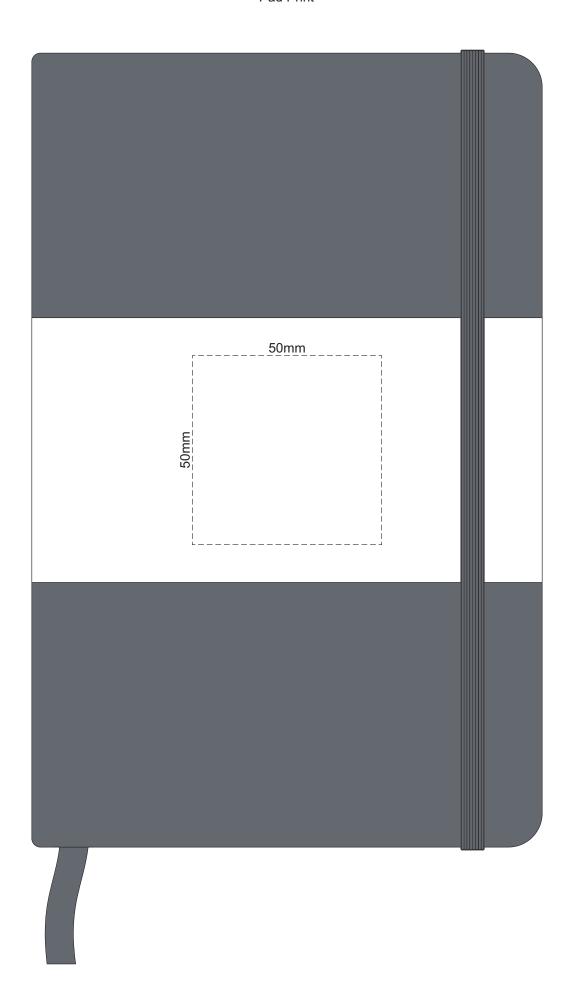

Copper Foil Print Colour

Artwork will be printed directly onto the product via CMYK printing (no white), colours will not be vibrant due to white ink not being available for this process

FRONT BACK
Belly Band Assembled on Notebook
Please note that some of the artwork will be covered by the notebook closure strap when assembled.